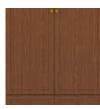

# lancaster

Alzheimers Double Wardrobe 2 Drawers, 2 Doors

### Alzheimers Double Wardrobe 2 Drawers, 2 Doors

Kwalu's Lancaster Dementia/Alzheimers Wardrobes are thoughtfully designed to support resident independence and safety. Light colored interiors help with spatial orientation. Features include softly rounded edges and waterfall detailing. Hidden door latches and passive locks allow caregivers exclusive access. Choose from dozens of hardware styles, including ADA-compliant. The product is required to be wall mounted for safety. Using the kit provided, please follow provided instructions exactly.