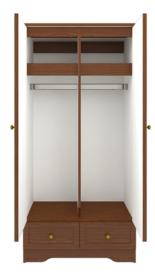

#### Contrasting Interior Finish

Lighter colored interior helps with spatial orientation

Hidden Door Latch Hidden door latch allows caregivers exclusive access.