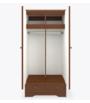

### Alzheimers Double Wardrobe 2 Drawers, 2 Doors

Kwalu's Lancaster Dementia/Alzheimers Wardrobes are thoughtfully designed to support resident independence and safety. Light colored interiors help with spatial orientation. Features include softly rounded edges and waterfall detailing. Hidden door latches and passive locks allow caregivers exclusive access. Choose from dozens of hardware styles, including ADA-compliant. The product is required to be wall mounted for safety. Using the kit provided, please follow provided instructions exactly.

#### Contrasting Interior Finish

Lighter colored interior helps with spatial orientation

Hidden Door Latch Hidden door latch allows caregivers exclusive access.