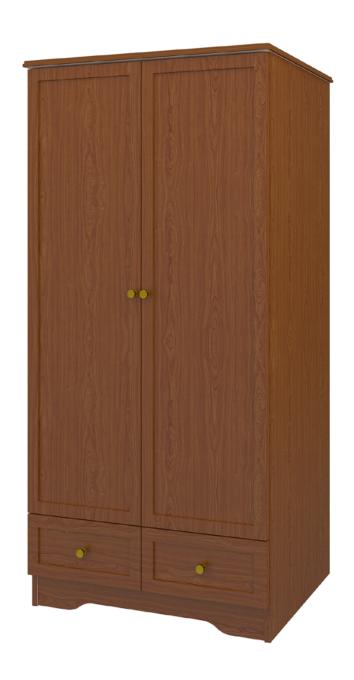

### Alzheimers Double Wardrobe 2 Drawers, 2 Doors

Kwalu's Lancaster Dementia/Alzheimers Wardrobes are thoughtfully designed to support resident independence and safety. Light colored interiors help with spatial orientation. Features include softly rounded edges and waterfall detailing. Hidden door latches and passive locks allow caregivers exclusive access. Choose from dozens of hardware styles, including ADA-compliant. The product is required to be wall mounted for safety. Using the kit provided, please follow provided instructions exactly.

Model: LAALZ 34.5W 23.75D 71H